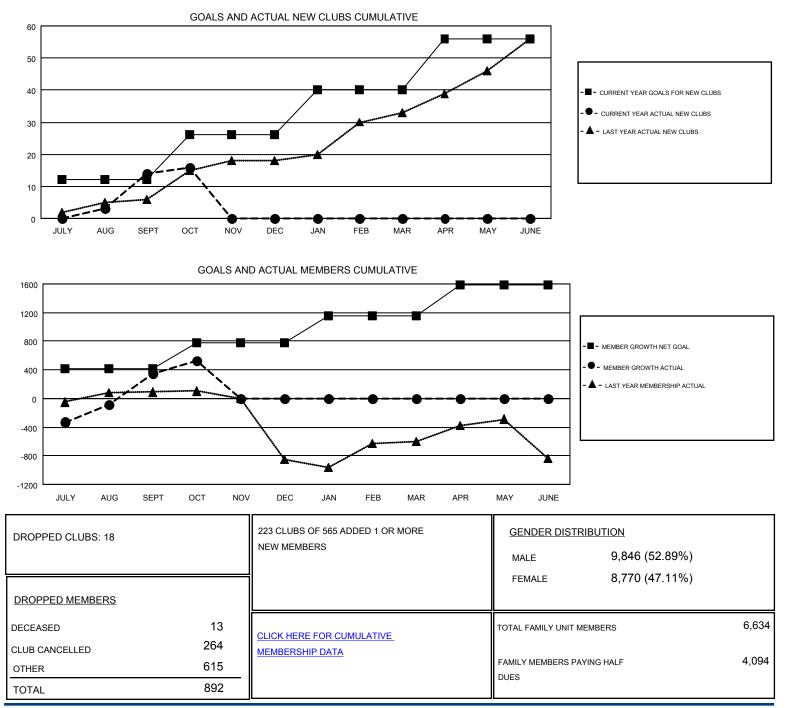

### $\operatorname{\mathsf{GMT}}\nolimits\operatorname{\mathsf{CA}}$ 5 - E

| Clubs                 |               |           |               | Members               |                           |                         |                                                    |
|-----------------------|---------------|-----------|---------------|-----------------------|---------------------------|-------------------------|----------------------------------------------------|
| RESULTS FOR 2019-2020 |               |           |               | RESULTS FOR 2019-2020 |                           |                         |                                                    |
| QUARTER               | NEW CLUB GOAL | NEW CLUBS | DROPPED CLUBS | QUARTER               | MEMBER GROWTH NET<br>GOAL | MEMBER GROWTH<br>ACTUAL | DROPPED<br>MEMBERS ACTUAL<br>(including transfers) |
| JULY/AUG/SEPT         | 12            | 14        | 18            | JULY/AUG/SEPT         | 410                       | 1,197                   | 757                                                |
| OCT/NOV/DEC           | 14            | 2         | 0             | OCT/NOV/DEC           | 365                       | 313                     | 135                                                |
| JAN/FEB/MAR           | 14            | 0         | 0             | JAN/FEB/MAR           | 380                       | 0                       | 0                                                  |
| APR/MAY/JUNE          | 16            | 0         | 0             | APR/MAY/JUNE          | 425                       | 0                       | 0                                                  |